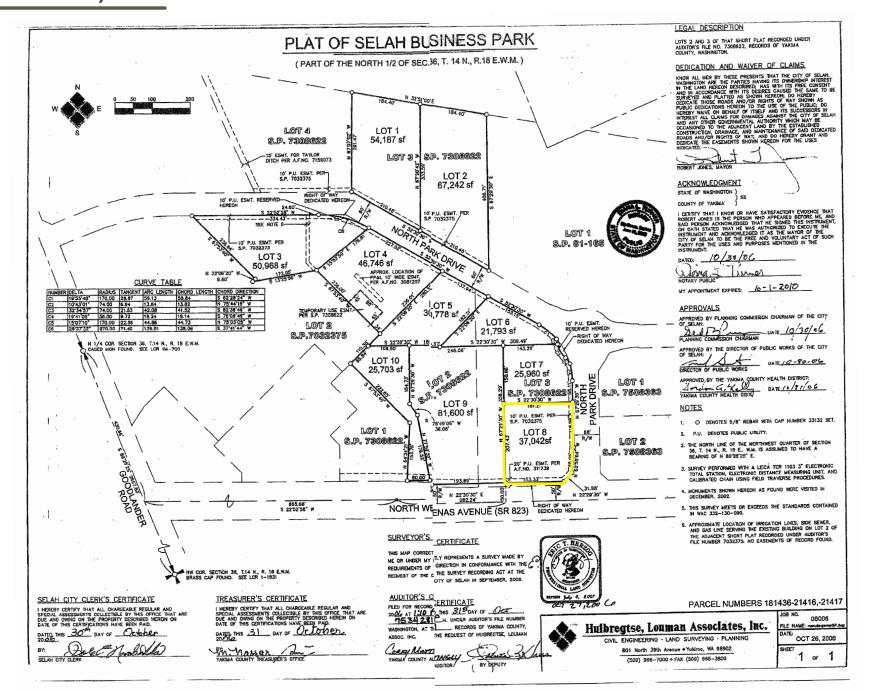

Frontage: | 185′+/-      |
|                     |              |

## **Summary Offering**

THIS OFFERING is for the opportunity to purchase the only remaining available commercial lot located along Selah's popular N Wenas Rd. All major infrastructure is in place on this level, ready-to-build upon corner lot, including major utilities stubbed to or available at the property lines.

An established grocery anchored center is nearby to the immediate north and consists of Save-on-Foods, Taco Bell, AM/PM and Solarity Credit Union (plus others), while a Quality Inn hotel is immediately adjacent to the property and Banner Bank, a medical clinic, True Value, Dollar Tree, O'Reilly's and Les Schwab neighbor the property to the south.

Existing pylon sign for Quality Inn to be removed.



## Survey



## Highlights



N Wenas Rd, Selah