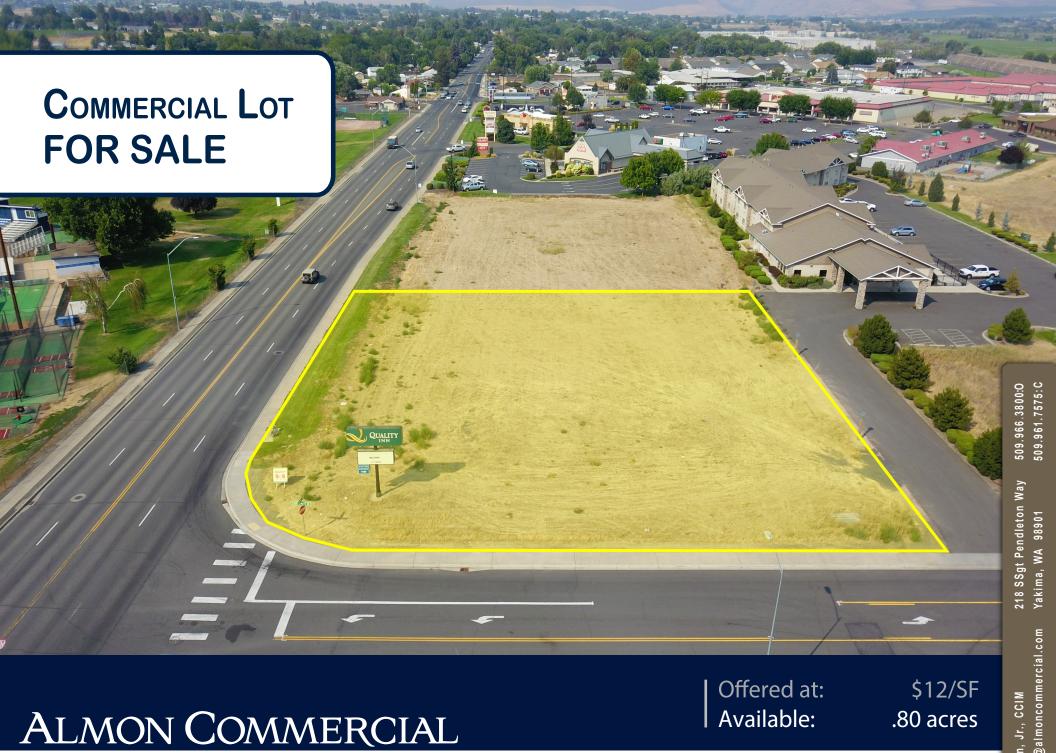

REAL ESTATE

N Wenas Rd at Park Dr Selah, WA 98942

| OFFERED PRICE:      | \$12/SF      |
|---------------------|--------------|
| Size:               | .80 acres    |
| Zoning:             | B-2          |
| Parcel Number:      | 181436-21439 |
| N Wenas Frontage:   | 153′+/-      |
| N Park Dr Frontage: | 185′+/-      |
|                     |              |

## **Summary Offering**

THIS OFFERING is for the opportunity to purchase the only remaining available commercial lot located along Selah's popular N Wenas Rd. All major infrastructure is in place on this level, ready-to-build upon corner lot, including major utilities stubbed to or available at the property lines.

Existing pylon sign for Quality Inn to be removed.