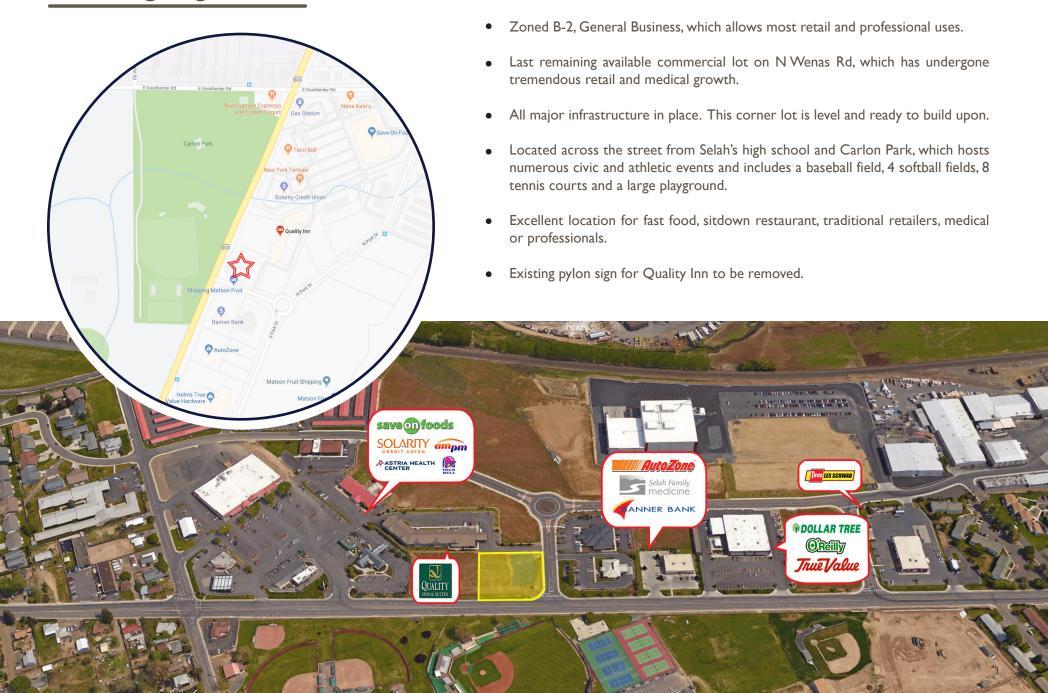

An established grocery anchored center is nearby to the immediate north and consists of Save-on-Foods, Taco Bell, AM/PM and Solarity Credit Union (plus others), while a Quality Inn hotel is immediately adjacent to the property and Banner Bank, a medical clinic, True Value, Dollar Tree, O'Reilly's and Les Schwab neighbor the property to the south.

## Highlights

N Wenas Rd, Selah